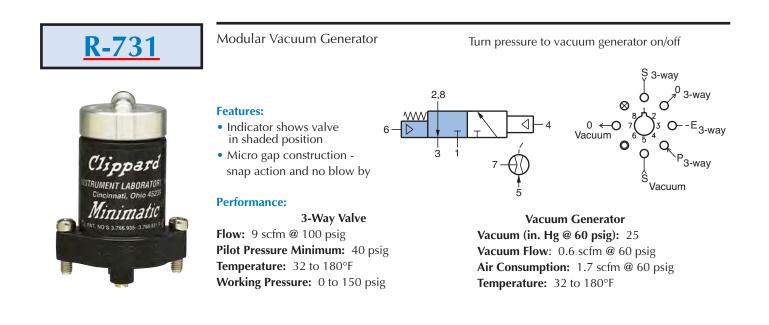

## **Description:**

The R-731 is a combination venturi vacuum generator and an independent pilot actuated, spring return, fully ported 3-way valve. Applying pressure at port 5 creates a vacuum at port 7. The 3-way valve can be used to turn the vacuum generator on or off or it can be used to switch the vacuum on or off. 40 psig is required to pilot the 3-way valve.

## For mounting and muffler information see page 270.