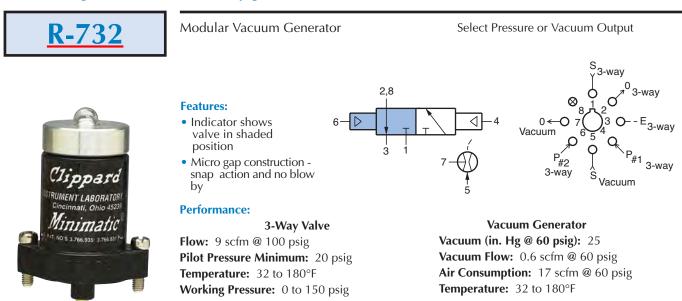

## **Description:**

The R-732 is a combination venturi vacuum generator and an independent double pilot actuated, fully ported 3-way valve. Applying pressure at port 5 creates a vacuum at port 7. The 3-way valve can be used to turn the vacuum generator on or off or it can be used to switch the vacuum on or off. 20 psig is required to pilot the 3-way valve.

For mounting and muffler information see page 270.